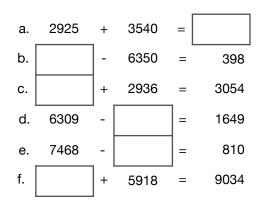

## **CHALLENGE 1**

Meghan accidentally erased some of her addition and subtraction homework and she lost the exercise sheet. Could you help her to solve the puzzle?

1. Set out and solve these calculations