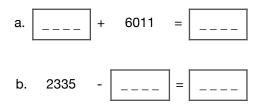

## **CHALLENGE 3**

For the last two questions Meghan remembered that the last 2 digits of the answer <u>must be a</u> <u>multiple of 4.</u>

1. Set out and solve these calculations

2. Can you create your own question of which the last 2 digits form a multiple?