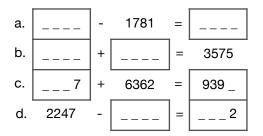

## CHALLENGE 2

Meghan realised that for the next few question the answer must be a 4-digit number

1. Set out and solve these calculations